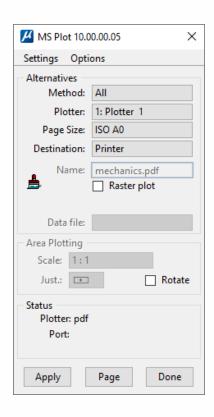

### Various printing methods

- → With MS Plot v10, objects can be printed in many different ways
- ✓ For example, an image file can be printed in the largest possible size or in a scaled area
- The addon allows you to print selected layers of an object as well as screenshots
- Users can also print multiple sheets from one design (e.g. electric diagrams)

#### Multiple printers easily available

- √ 1-12 printers can be configured to be readily available
- Printing can be directed to a file, directly to the printer, or to a separate printing program
- ✓ If the printers are already configured during the installation, the user can easily access them with no problems.