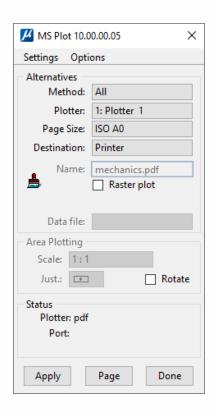

### Various printing methods

- → With MS Plot v10, objects can be printed in many different ways
- For example, an image file can be printed in the largest possible size or in a scaled area
- The addon allows you to print selected layers of an object as well as screenshots
- Users can also print multiple sheets from one design (e.g. electric diagrams)

### Multiple printers easily available

- √ 1-12 printers can be configured to be readily available
- Printing can be directed to a file, directly to the printer, or to a separate printing program
- ✓ If the printers are already configured during the installation, the user can easily access them with no problems.